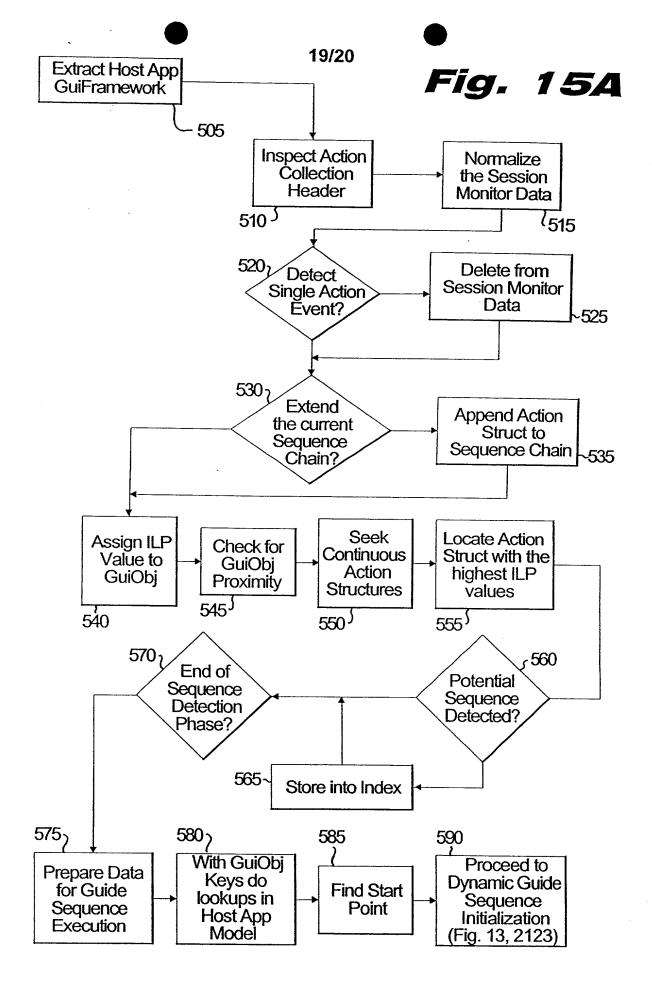

|     | 101.82 |
|                  | Help                                                                                                  |       | $\boxtimes$                       | Cancel Cancel Network Network Preview                                                                                                                                            | 235 |        |
| GRAB - Grab 210, | File Edit Layout Offset Palettte Animation View Grab Run Help<br>□□□□□□□□□□□□□□□□□□□□□□□□□□□□□□□□□□□□ | 215 — | Load animation sequence from file | File Name  *.a  c:\grab  c:\drivens:  Animation (*.a)   '  Calcin c:\drivens: |     | 0      |

## Fig. 3





<u>File</u>



HUDBUTIE BEIJE



## Fig. 7





Fig. 8



1704

12/20



Fig. 11





ŧź





Fig. 144





## Fig. 16